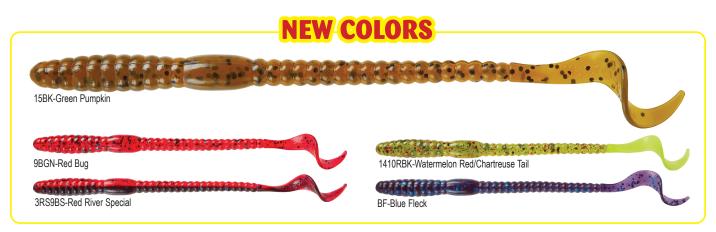

## 6" Phenom<sup>®</sup> Worm

Often copied but never duplicated, the Mister Twister® 6" Phenom® Worm sports the original Curly Tail® action in a full-bodied 6" worm. It was the first and it's still the best. Its lifelike design proves irresistible.