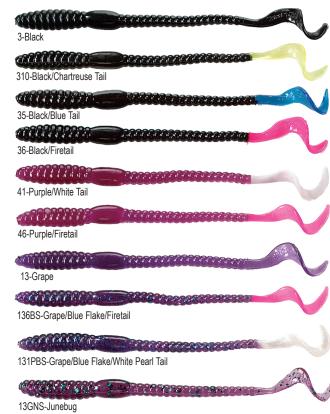

## 6" Phenom<sup>®</sup> Worm

Often copied but never duplicated, the Mister Twister® 6" Phenom® Worm sports the original Curly Tail® action in a full-bodied 6" worm. It was the first and it's still the best. Its lifelike design proves irresistible.