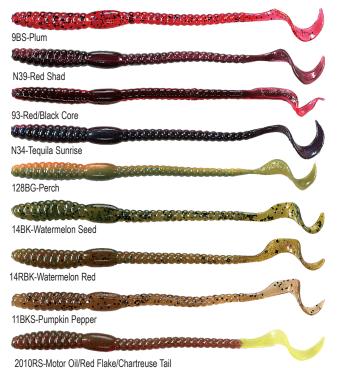

## 6" Phenom<sup>®</sup> Worm

Often copied but never duplicated, the Mister Twister® 6" Phenom® Worm sports the original Curly Tail® action in a full-bodied 6" worm. It was the first and it's still the best. Its lifelike design proves irresistible.