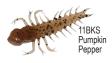

## 2 <sup>3</sup>/<sub>4</sub>" TwisterMite

The Mister Twister® 2¾" TwisterMite is perfect for trout, crappie, panfish, and smallmouth. Rig with a jig or rig it as a drop shot lure. It is also ideal for Carolina rigging. Available in eight proven colors.