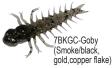

## 2 <sup>3</sup>/<sub>4</sub>" TwisterMite

The Mister Twister® 2¾" TwisterMite is perfect for trout, crappie, panfish, and smallmouth. Rig with a jig or rig it as a drop shot lure. It is also ideal for Carolina rigging. Available in eight proven colors.