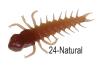

## 2 <sup>3</sup>/<sub>4</sub>" TwisterMite

The Mister Twister® 2¾" TwisterMite is perfect for trout, crappie, panfish, and smallmouth. Rig with a jig or rig it as a drop shot lure. It is also ideal for Carolina rigging. Available in eight proven colors.