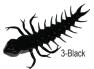

## 2 <sup>3</sup>/<sub>4</sub>" TwisterMite

The Mister Twister® 2¾" TwisterMite is perfect for trout, crappie, panfish, and smallmouth. Rig with a jig or rig it as a drop shot lure. It is also ideal for Carolina rigging. Available in eight proven colors.