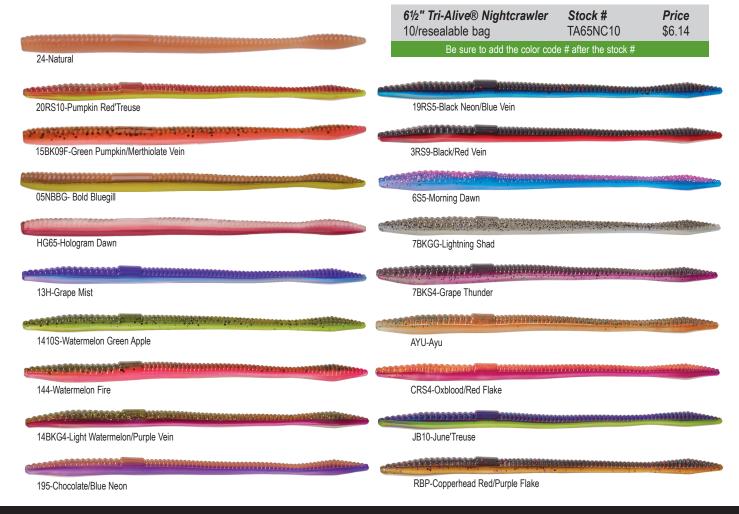

## 6 ½" Tri-Alive® Nightcrawler

Mister Twister's Tri-Alive® Nightcrawler is a straight tail worm with a slender profile and soft formulation for intense action. Its gliding movement on the fall offers a superior wacky rig presentation. It is excellent for both pre and post spawn conditions. It comes in 19, three-layer color combinations.

Fish the 61/2" Tri-Alive® Nightcrawler for both pre and post-spawn bass, or when fish are suspended in tight cover. It is exceptional for wacky rigging, Texas rigging and makes for an outstanding Shakey Head presentation. Also, a great worm for your walleye harness rigs!