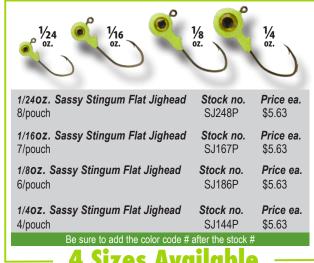

## Sassy® Stingum Flat Jigheads

The Sassy Stingum Flat Jig Head is available in 1/4 oz., 1/8 oz., 1/16 oz., and 1/24 oz. sizes and is the latest in jig head design. Equipped with a sickle hook, these super sharp hooks were formulated with a curve in the hook that allows anglers to better hookup with fish, without the fish coming off the hook. Large 3D eyes are added to the pancake-shaped jig head to better match a baitfish's profile.