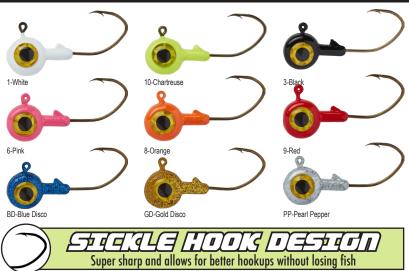

## Sassy® Stingum Flat Jigheads

The Sassy Stingum Flat Jig Head is available in 1/4 oz., 1/8 oz., 1/16 oz., and 1/24 oz. sizes and is the latest in jig head design. Equipped with a sickle hook, these super sharp hooks were formulated with a curve in the hook that allows anglers to better hookup with fish, without the fish coming off the hook. Large 3D eyes are added to the pancake-shaped jig head to better match a baitfish's profile.