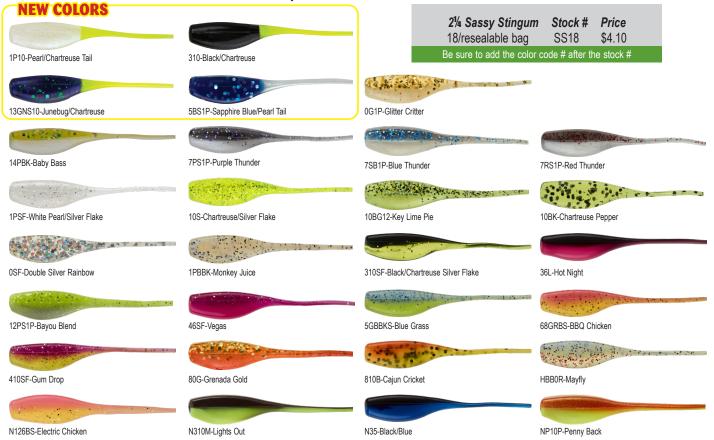

## 2 1/4" Sassy® Stingum

The Mister Twister 2 ¼ Sassy Stingum is made with a super soft formula that allows the lure to give off maximum action in the water. This life-like action is what can turn a slow day of fishing into a fishing frenzy in no time. The key to the Sassy Stingum is the flat spear-shaped tail design that can twitch and dance at even the slightest of movements, which fish see as an easy next meal.