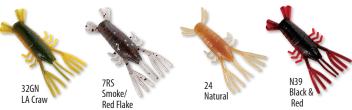

## I 1/4" Micro Crawfish

11/4" Micro Crawfish Stock # **Price** \$4.64 20/resealable bag MCF20 Be sure to add the color code # after the stock #

The Mister Twister® 11/4"" Micro Crawfish is a great Micro Mania lure that can fool even the most cautious slab crappie, big bream or trout. It's the perfect duplication of a baby crawfish. Designed to mimic Mother Nature, the Mister Twister® Micro Crawfish comes in the natural colors fish love. Fish it with a 1/16 oz. or 1/32 oz. jighead or rigged on a single hook for a natural presentation.

At 1¼" long, not only are the colors perfect, so is the size. Fish this little creature with a 1/16 oz. or 1/32 oz. jighead or rigged on a single hook to provide a more natural presentation.

11/2" Tri-Color Mini Tube