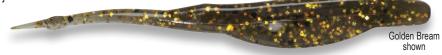

The EXUDE™ 5" RT Slug features a lifelike body with a belly hook slot that hides the hook for better hookups and a weedless presentation. Fish the EXUDE™ RT Slug on an offset hook. Its frantic darting and gliding motion simulates an injured shad. Plus, the EXUDE™ formulation delivers a fleshy, real feel and natural taste. This shad imitation releases scents and stimulants, just like a real injured shad.

Exude™ 5" RT Slug 8/resealable bag (saltwater)

Stock # **Price** SERTS8 \$5.43

Be sure to add the color code # after the stock #

1PG Croaker

14MCS

bottom sediment, just like a feeding baitfish. Second, the ribs increase surface area, allowing maximum release of Exude™ formula and creating a scent that predators recognize as food.