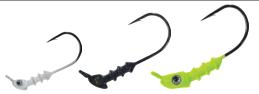

**EXUDE™ 4-1/4" D.A.R.T.** 8/resealable bag (saltwater)

Stock # SE42D8

code # after the stock #

**Price** \$5.43

A saltwater jighead that works perfectly with Exude  $^{\rm M}$  lures. All four colors available in 1/8 oz., 3/16 oz., or 1/4 oz. sizes. All of these jigheads feature a strong stainless steel hook for maximum corrosion resistance. In addition, three "ribs" hold your lure securely in place under almost any fishing condition. Each size is engineered with an enhanced swimming action, and all feature a large prism eye for maximum attraction.

SALTWATER JIGHEADS

EXUDE™ 1/8 oz. Saltwater Jighead EXUDE™ 3/16 oz. Saltwater Jighead EXUDE™ 1/4 oz. Saltwater Jighead

**Packaging** 4 to a pack 4 to a pack 4 to a pack

Stock No. ESWJH18-4 ESWJH36-4 ESWJH14-4