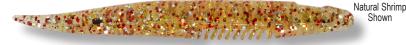

The EXUDE™ 5" RT Slug features a lifelike body with a belly hook slot that hides the hook for better hookups and a weedless presentation. Fish the EXUDE™ RT Slug on an offset hook. Its frantic darting and gliding motion simulates an injured shad. Plus, the EXUDE™ formulation delivers a fleshy, real feel and natural taste. This shad imitation releases scents and stimulants, just like a real injured shad.

Exude™ 5" RT Slug 8/resealable bag (saltwater)

Stock # **Price** SERTS8 \$5.43

Be sure to add the color code # after the stock #

1PG Croaker

14MCS

bottom sediment, just like a feeding baitfish. Second, the ribs increase surface area, allowing maximum release of Exude™ formula and creating a scent that predators recognize as food.