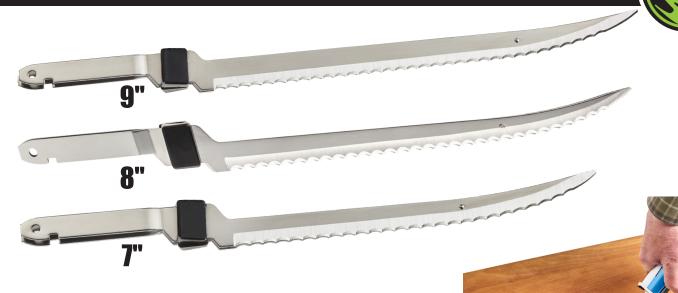

## **Max Flex Blades**

- Compatible with both the Electric Fisherman & Piranha
- Extreme grade stainless steel and sharpness
- No gumming of meat between the blades
- Heavily tested by different guides with a positive rating 5 out of 5!
- · Great for both freshwater and saltwater fish

| <b>7" Max Flex Blade</b><br>Max Flex Blade | Stock #<br>RB-7MFB | <b>Price</b> \$17.01 |
|--------------------------------------------|--------------------|----------------------|
| 8" Max Flex Blade<br>Max Flex Blade        | Stock #<br>RB-8MFB | <b>Price</b> \$18.55 |
| <b>9" Max Flex Blade</b><br>Max Flex Blade | Stock #<br>RB-9MFB | <b>Price</b> \$20.10 |